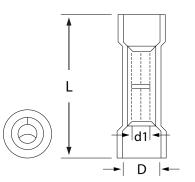

## SECTIONS AND DIMENSIONS

| PRODUCT CODE | COLOUR | CABLE SECTION<br>(mm²)      | DIMENSIONS (mm) |     |     |
|--------------|--------|-----------------------------|-----------------|-----|-----|
|              |        |                             | L               | D   | d1  |
| GBY – 251    | Red    | 0.50 – 1.50 mm ²            | 24.6            | 4.0 | 1.7 |
| GBY - 252    | Blue   | 1.50 – 2.50 mm ²            | 24.6            | 4.5 | 2.3 |
| GBY - 256    | Yellow | 4.00 - 6.00 mm <sup>2</sup> | 26.5            | 6.3 | 3.4 |